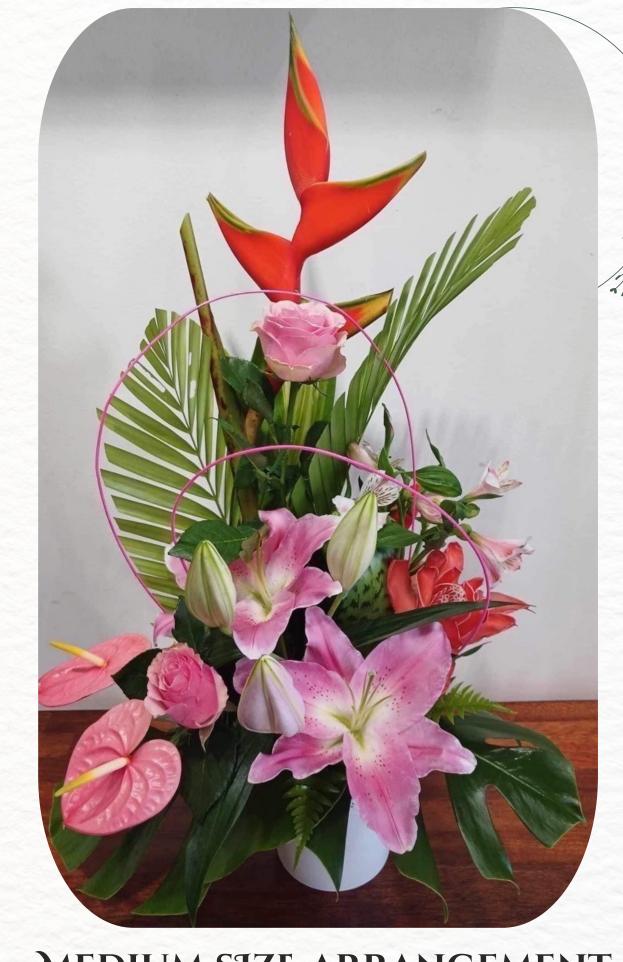

# FLORAL COMPOSITION

MINI SIZE ARRANGEMENT

1400 xpf

MEDIUM STZE ARRANGEMENT

CENTERPIECE

5800 xpf

MEDIUM STZE ARRANGEMENT