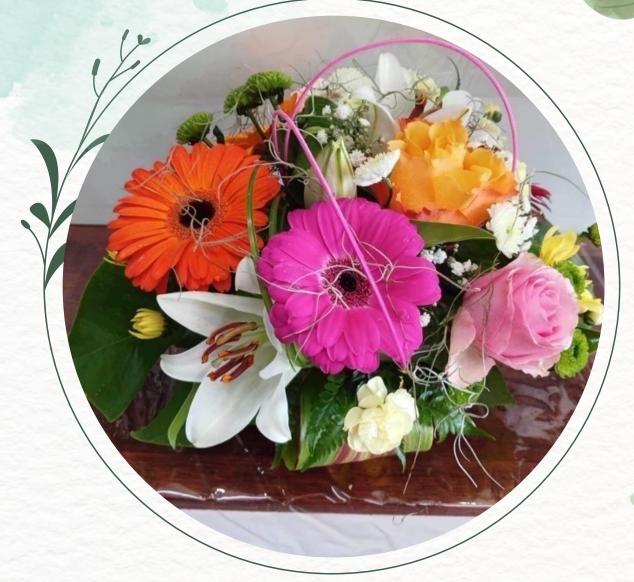

# FLORAL COMPOSITION

MINI SIZE ARRANGEMENT

1400 xpf

MEDIUM STZE ARRANGEMENT

CENTERPIECE

5800 xpf

MEDIUM STZE ARRANGEMENT