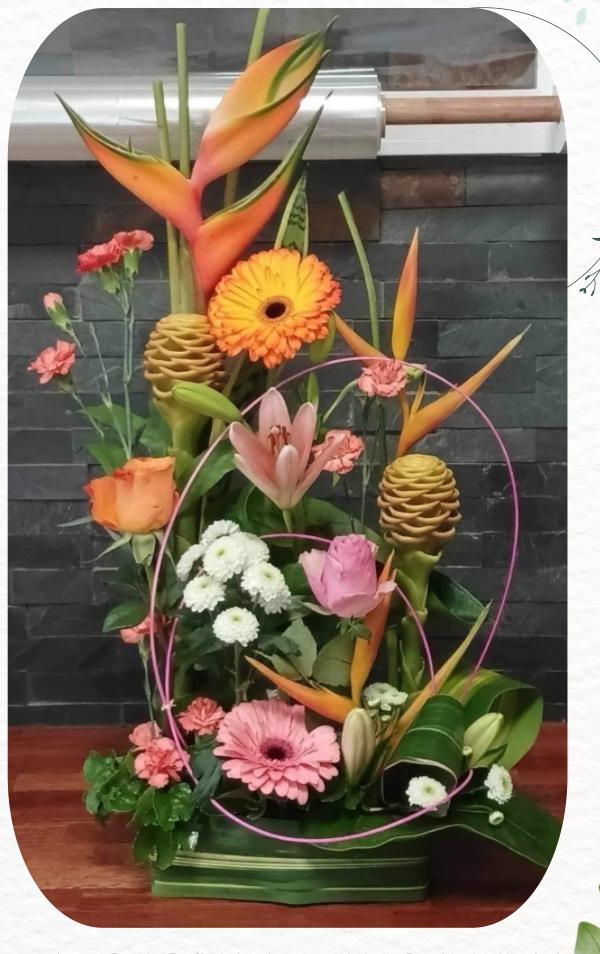

# FLORAL COMPOSITION

MINI SIZE ARRANGEMENT

1400 xpf

MEDIUM STZE ARRANGEMENT

CENTERPIECE

5800 xpf

MEDIUM STZE ARRANGEMENT