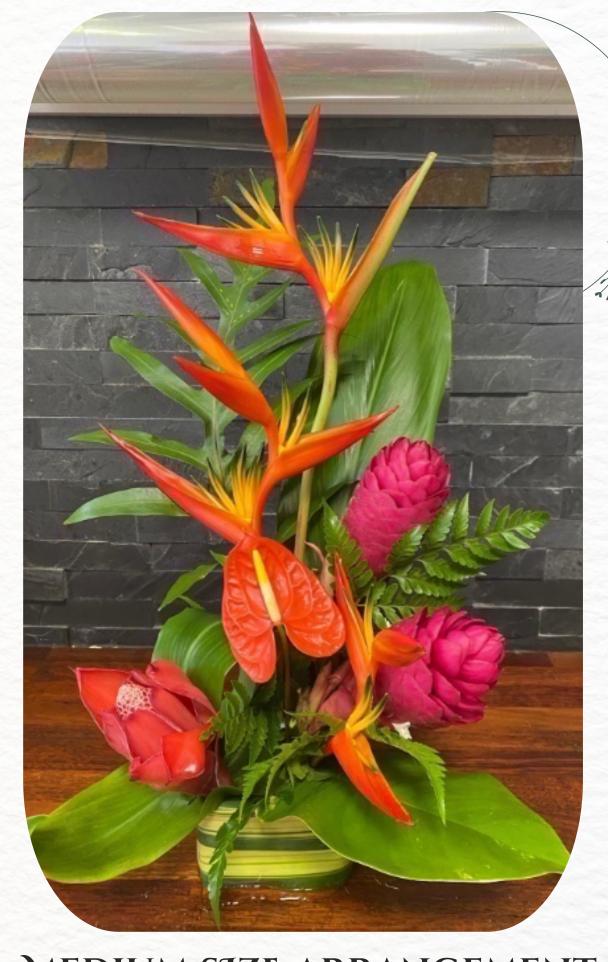

# FLORAL COMPOSITION

MINI SIZE ARRANGEMENT

1400 xpf

MEDIUM STZE ARRANGEMENT

CENTERPIECE

5800 xpf

MEDIUM STZE ARRANGEMENT